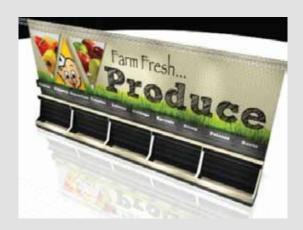

## Challeges:

Complete conceptual designs for new flagship store.

Differentiate from other Piggly Wiggly stores while still keeping brand.

Use Organic materials and textures to elude farm freshness.

## **Solutions:** Various signage was incorporated to help with navigation.

Main department text on white sintra and paired with department secondary text for easy reading and recognition.

Intricate router cut wine sign.