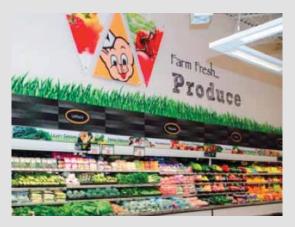

## Challeges:

Complete conceptual designs for new flagship store.

Differentiate from other Piggly Wiggly stores while still keeping brand.

Use Organic materials and textures to elude farm freshness.

## **Solutions:** Various signage was incorporated to help with navigation.

Main department text on white sintra and paired with department secondary text for easy reading and recognition.

Intricate router cut wine sign.

Final Walk Through