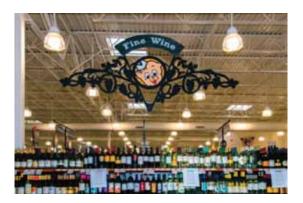

## **Solutions:** Various signage was incorporated to help with navigation.

Main department text on white sintra and paired with department secondary text for easy reading and recognition.

Intricate router cut wine sign.